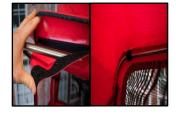

Step 3: Fixing the canopy

Put the front of the frame through the Velcro strip on the canopy.

Fix the three Velcro straps around the back of the frame.

Step 4: Mount the strap holders

Mount the strap holders with the suppli