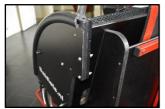

Mount the tubes on the side panels of the Riksja with the four M6 bolts, nuts and washers.

Step 2: Mounting the frame and canopy Place the frame with canopy into the tubes. Make sure the elastic strap is stretched over the strap holder.