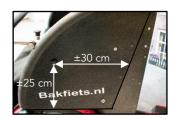

Step 3: Fixing the canopy

Put the front of the frame through the Velcro strip on the canopy.

Fix the three Velcro straps around the back of the frame.

Step 4: Mount the strap holders

Mount the strap holders with the suppli

Mount the strap holders with the supplied screws at the dimensions shown here