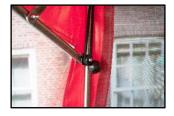

Mount the tubes on the side panels of the Riksja with the four M6 bolts, nuts and washers.

Step 2: Mounting the frame and canopy Place the frame with canopy into the tubes. Make sure the elastic strap is stretched over the strap holder.