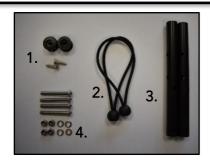

## Parts overview

- 1. Strapholder + screws (2x)
- **2.** Strap (2x)
- 3. Mounting tube (2x)
- 4. Bolt M6 + washer + nut (4x)
- 5. Canopy (not pictured)
- 6. Frame (not pictured)

Step 1: Mounting the tubes